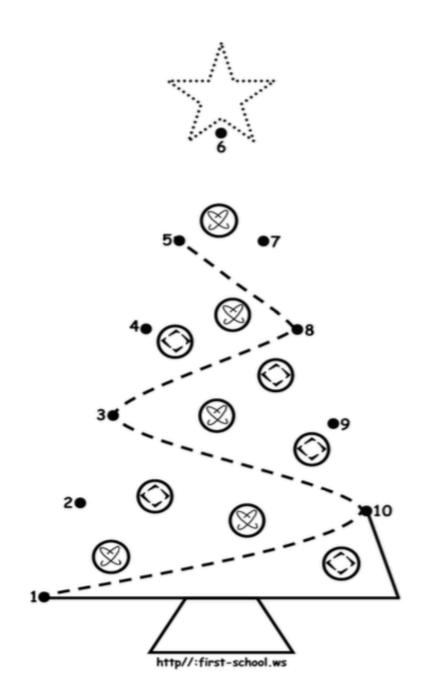

## It's Christmas Time!

Join the dots.

What can you see?

It's a Christmas Tree! Listen to the song and sing. https://www.youtube.com/watch?v=ZpJCgTx\_auc

Are all these things in the song? Listen again and circle the words you hear.